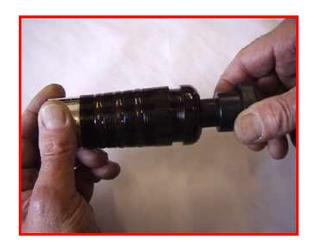

By adding hemp, fit the tone enhancer to stock.

Take care when fitting or removing enhancer to stock always screw in a clockwise direction. This will prevent the enhancer lid from becoming unattached.