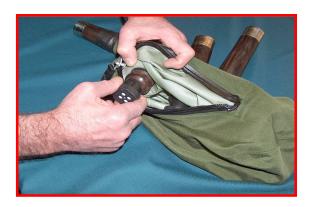

By adding hemp, fit the tone enhancer to stock.

Take care when fitting or removing enhancer to stock always screw in a clockwise direction. This will prevent the enhancer lid from becoming unattached.