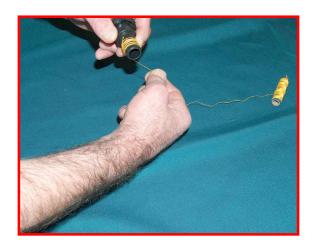

By adding hemp, fit the tone enhancer to stock.

Take care when fitting or removing enhancer to stock always screw in a clockwise direction. This will prevent the enhancer lid from becoming unattached.