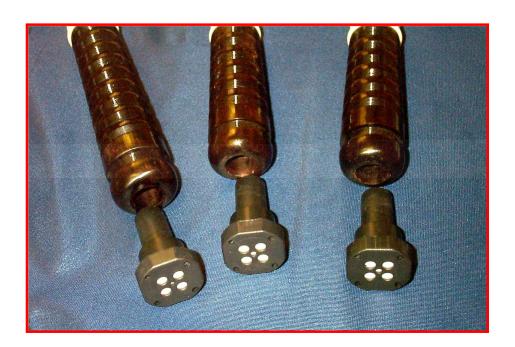

## SHEPHERD TONE ENHANCERS

The unique design concept of the Tone Enhancers stabilizes and controls the air flow distribution to the drone reeds, thus dramatically increasing the air efficiency of your instrument. The Acoustic Pads used are moisture resistant giving the added advantage of moisture control for drone reeds.

By adding hemp, fit the tone enhancer to stock.

Take care when fitting or removing enhancer to stock always screw in a clockwise direction. This will prevent the enhancer lid from becoming unattached.