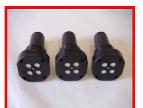

## SHEPHERD TONE ENHANCERS

The unique design concept of the Tone Enhancers stabilizes and controls the air flow distribution to the drone reeds, thus dramatically increasing the air efficiency of your instrument. The Acoustic Pads used are moisture resistant giving the added advantage of moisture control for drone reeds.